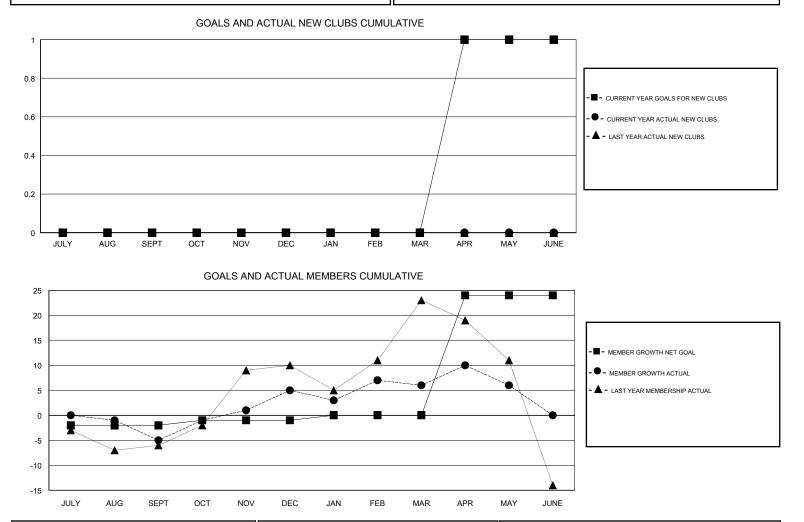

## GMT CA

| Clubs                 |               |           |               | Members               |                           |                         |                                                    |
|-----------------------|---------------|-----------|---------------|-----------------------|---------------------------|-------------------------|----------------------------------------------------|
| RESULTS FOR 2017-2018 |               |           |               | RESULTS FOR 2017-2018 |                           |                         |                                                    |
| QUARTER               | NEW CLUB GOAL | NEW CLUBS | DROPPED CLUBS | QUARTER               | MEMBER GROWTH NET<br>GOAL | MEMBER GROWTH<br>ACTUAL | DROPPED<br>MEMBERS ACTUAL<br>(including transfers) |
| JULY/AUG/SEPT         | 0             | 0         | 0             | JULY/AUG/SEPT         | -2                        | 10                      | 14                                                 |
| OCT/NOV/DEC           | 0             | 0         | 0             | OCT/NOV/DEC           | 1                         | 28                      | 14                                                 |
| JAN/FEB/MAR           | 0             | 0         | 0             | JAN/FEB/MAR           | 1                         | 20                      | 19                                                 |
| APR/MAY/JUNE          | 1             | 0         | 0             | APR/MAY/JUNE          | 24                        | 22                      | 22                                                 |